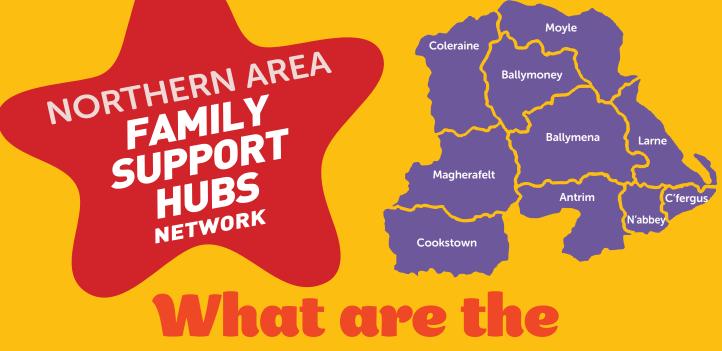

## The areas we cover:



## **Family Support Hubs?**

- Each Family Support Hub is a group of organisations including community, voluntary and statutory who deliver services to children/young people (0-17) and their families.
- There are 4 Family Support Hubs in the Northern area all led by Action for Children.
- Each hub aims to link you and your family to the right service to meet your needs.
- We will work in partnership with families, listen to your needs and will help you and your family access the support services best suited to you.
- We are unable to accept referrals or work with families who are involved with Social Services.

Contact us today: ACTION FOR CHILDREN Family Support Hubs Network 4a Steeple Road, Antrim, BT41 1AF 7: 028 9446 7345 E: familysupporthubs@actionforchildren.org.uk 7: www.familysup